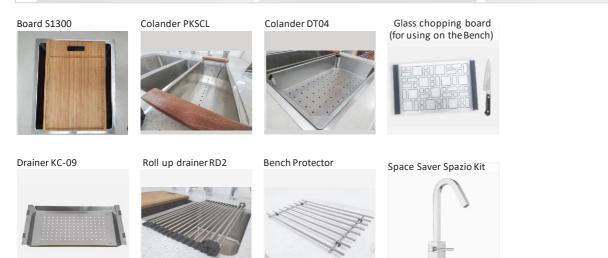

tion:<br>Texas range Single Bowlw/internal corner 10mm |
|---------------------------------------------------------------|
| Sink Dimensions:<br>340W x 440H x 180D                        |
| <b>Bowl Dimensions:</b><br>303W x 403H x 180D                 |
| Min Cabinet Size:<br>400mm                                    |
| Installation:<br>Flush mount, Inset-mount or Under mount      |

(All measurements are in millimeters)

## Material: MattInox Tap Holes: NO tap hole only Outlet: 90mm square basket strainer included Cut Out Templates: Yes

Warranty: 15 years replacement products or parts.

\*NOTE: Always use the physical product measurements for cut-outs as the manufaturer's template is a guide only and may differ from the actual product dimensions over time.

## **Optional Accessories**



Email: admin@modenaappliances.com.au