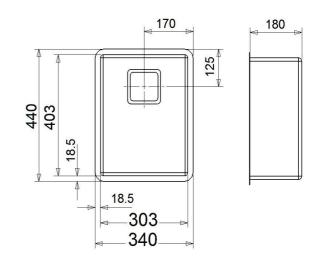

## **SPECIFICATIONS**

| Description:<br>Texas range Single Bowlw/internal corner 10mm |
|---------------------------------------------------------------|
| Sink Dimensions:<br>340W x 440H x 180D                        |
| <b>Bowl Dimensions:</b><br>303W x 403H x 180D                 |
| Min Cabinet Size:<br>400mm                                    |
| Installation:<br>Flush mount, Inset-mount or Under mount      |

(All measurements are in millimeters)