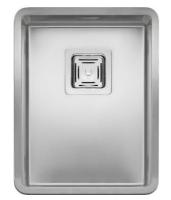

## **SPECIFICATIONS**

| Description:<br>Texas range Single Bowlw/internal corner 10mm |
|---------------------------------------------------------------|
| Sink Dimensions:<br>340W x 440H x 180D                        |
| <b>Bowl Dimensions:</b><br>303W x 403H x 180D                 |
| Min Cabinet Size:<br>400mm                                    |
| Installation:<br>Flush mount, Inset-mount or Under mount      |

## Material: MattInox Tap Holes: NO tap hole only Outlet: 90mm square basket strainer included Cut Out Templates: Yes

Warranty: 15 years replacement products or parts.

\*NOTE: Always use the physical product measurements for cut-outs as the manufaturer's template is a guide only and may differ from the actual product dimensions over time.